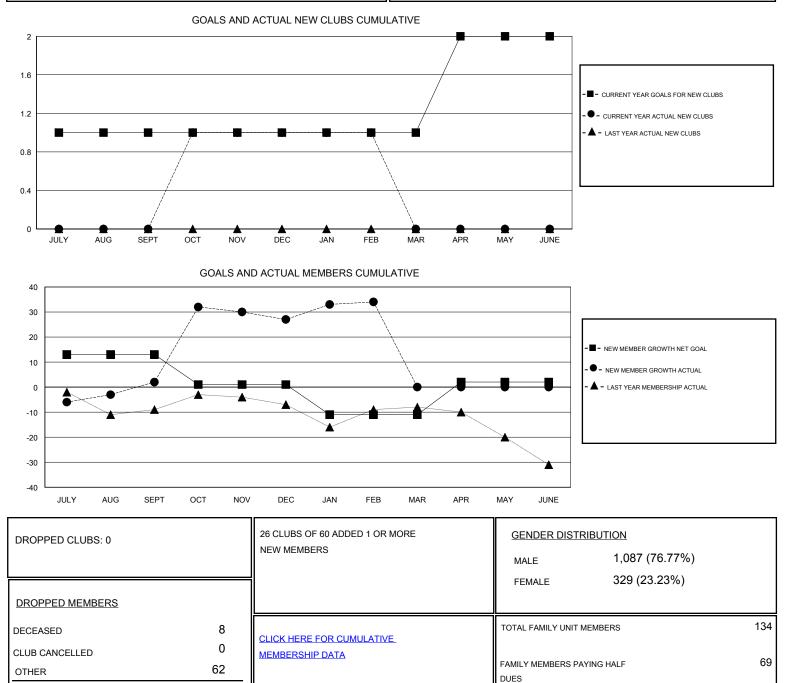

## HAL GRIEFIN

| GMT: HAL G            | RIFFIN        | L         | OCATION MISSOURI |                       |                                                                |                                                              | GMT CA                                             |
|-----------------------|---------------|-----------|------------------|-----------------------|----------------------------------------------------------------|--------------------------------------------------------------|----------------------------------------------------|
| Clubs                 |               |           |                  | Members               |                                                                |                                                              |                                                    |
| RESULTS FOR 2016-2017 |               |           |                  | RESULTS FOR 2016-2017 |                                                                |                                                              |                                                    |
| QUARTER               | NEW CLUB GOAL | NEW CLUBS | DROPPED CLUBS    | QUARTER               | NEW MEMBER GROWTH<br>NET GOAL (not reinstated<br>or transfers) | NEW MEMBER<br>GROWTH ACTUAL (not<br>reinstated or transfers) | DROPPED<br>MEMBERS ACTUAL<br>(including transfers) |
| JULY/AUG/SEPT         | 1             | 0         | 0                | JULY/AUG/SEPT         | 13                                                             | 31                                                           | 29                                                 |
| OCT/NOV/DEC           | 0             | 1         | 0                | OCT/NOV/DEC           | -12                                                            | 43                                                           | 18                                                 |
| JAN/FEB/MAR           | 0             | 0         | 0                | JAN/FEB/MAR           | -12                                                            | 30                                                           | 23                                                 |
| APR/MAY/JUNE          | 1             | 0         | 0                | APR/MAY/JUNE          | 13                                                             | 0                                                            | 0                                                  |